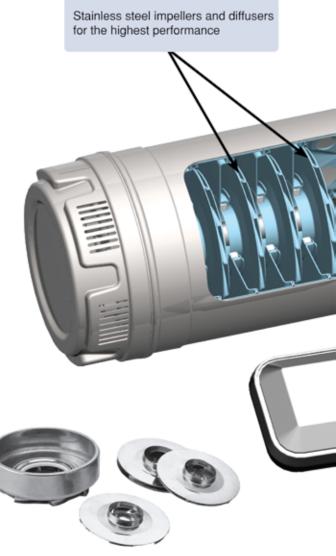

# 5" Stainless Steel

All Stainless Construction: All CS components in contact with the pumped fluid, including hydraulics, are made from 304 stainless steel to provide superior efficiency and performance over a wide variety of applications.

Heavy duty motor shaft: An oversized motor shaft extends through pump and is designed to maintain alignment while handling mechanical stresses as it provides smooth transfer of power to the stages.