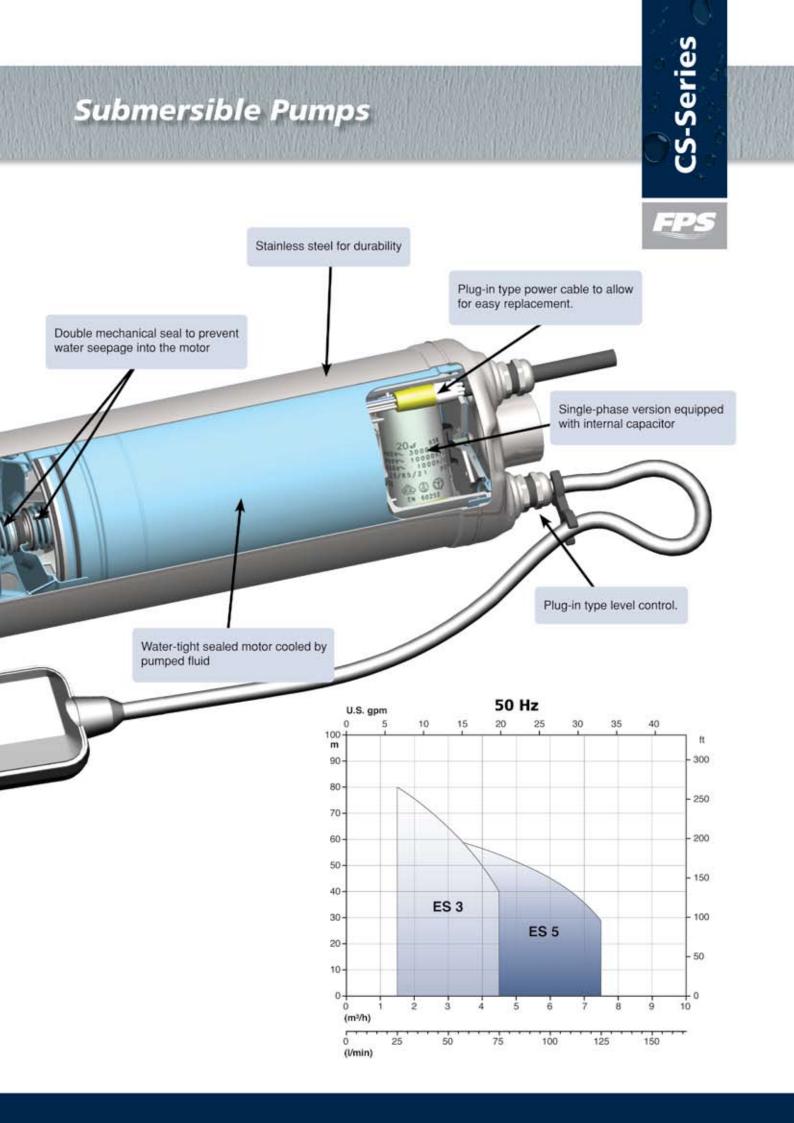

**Compact close-coupled design:** Suitable for most common water well applications, the CS may also be operated in fountains, cisterns, or watercourses, either vertically or horizontally.

**Easy Installation:** The single phase version is equipped with internal capacitor and thermal motor protection, eliminating the need for a separate control panel.

Easy Plug-in type wiring connections: Both the power cord and the float switch can be easily replaced in case of damage.

Sealed Motor: The long-life motor is completely sealed in a water-tight stainless enclosure and is cooled by the pumped fluid.

**Double mechanical seal:** The internal motor electrical components are further protected by two mechanical seals lubricated by an oil chamber (FDA compliant) that prevents wear and damage from running dry.

### **Specifications:**

| Flow Capacities:    | Up to 7.5 m <sup>3</sup> /h |
|---------------------|-----------------------------|
| Heads:              | Up to 8 bar (80 metres)     |
| Motor Ratings:      | 0.55 kW to 1.1 kW           |
| Discharge:          | 1.25 inches BSPP            |
| Winding Insulation: | Class F, IP68 protection    |
| Duty Rating:        | Continuous up to 40 °C      |